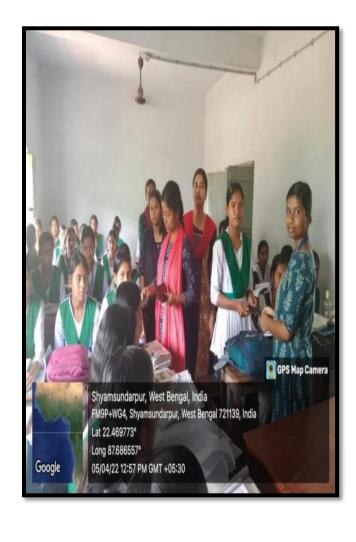

## SIDDHINATH MAHAVIDYALAYA

An Awareness Campaign

On

### WOMEN'S HEALTH CARE

Organized by

NSS Unit-I, Women Cell & IQAC

Student Attendance sheet

Date- 05-04-2022

|       |                                       | Date-    | 05-04-2    | Children Sivilatore |
|-------|---------------------------------------|----------|------------|---------------------|
| Sl.no | Student's Name                        | Semester | Subject    | Dana Routh          |
| 1     | Dona Router                           | 15+      | Bengali    | Dona Routh          |
| 2.    | malabika sasmal                       | 121      | Recenti    | Malalei un Samuel   |
| 3.    | mouli pers                            | 151      | neumi      | Mount Des           |
| 1,    | Bana Sni Benn                         | 3rd      | Bengel.    | Banasri Bera        |
|       |                                       | 3rd      | Bengali    | Barsha Norgea       |
| 6.    |                                       | 310      | Rienzin    | Mallika Miss        |
| 7.    |                                       | STL      | Bensali    | Reya Dos            |
| 8.    |                                       | 5m       | Reveri     | Pratik Sing         |
| 9.    | Krishna cantterjee                    | 151      | Samunit    | - Krima chitrus.    |
| 10    | 2. 0                                  | 151      |            | - Coma Broy         |
| 11.   |                                       | 3rd      | Samenz     | - Lima Khara        |
| 12    |                                       | 344      | Samo       | · Southis Kow       |
| 122   |                                       | 158      | Englise    | Debraj Paris        |
| 14    | 1 0 0 0                               | 15+      | Englisz    | Israf Jatema        |
|       | Januar Kharum                         | 15/      | English    | James Khatun        |
| 16    |                                       | 3× d     | Enshish    | priya patra         |
| 12    | ^                                     | 3rd      | Englin     | Bornik Super.       |
| 18    | · Pallalei Sommal                     |          | Philosophy | Jomes Smya.         |
| 19    |                                       | 1St      | Philozopy  | più channa          |
| 20    |                                       | 5th      | Philotopy  | Sridam Paul         |
| 21.   | 1 1 1 1 1 1 1 1 1 1 1 1 1 1 1 1 1 1 1 | Ist      | Educata    | Kakali Jane         |
| 22    | maning Portra                         | 151      | Saluccion  | Manix Pertua        |
| 23    | R'ta marcher                          | 0        | Educit     | Rita Manda          |
|       |                                       | 328      | Eluandi    | Riya Gremer.        |
| m.    |                                       | IST      | 14 chm     | Ampita Dosa         |
| 25.   |                                       | IST      | 14'shu     | Gikha Jena,         |
| 26.   |                                       |          | math       | Batyajit denler     |
| 28.   |                                       | 5 2      | moren      | Debjan man          |
| 28.   | Debyanis manys                        | 0 2      | Co co      | Mounita Adal        |