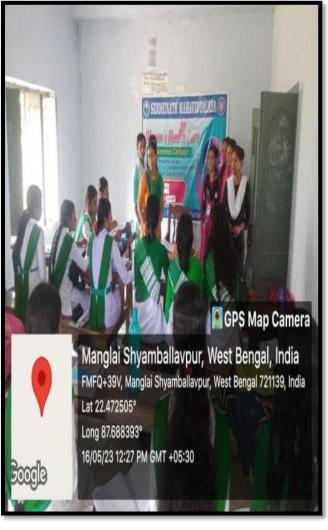

## SIDDHINATH MAHAVIDYALAYA

(Govt. Aided) Estd.- 2013

SHYAMSUNDARPUR PATNA • PANSKURA • PURBA MEDINIPUR • PIN - 721139 • Phone - 03228-255030 email - siddhinathmahavidyalaya@gmail.com

| Department                   | NSS UNIT-1,WOMEN CELL & IQAC                                                                                                                           |
|------------------------------|--------------------------------------------------------------------------------------------------------------------------------------------------------|
| Date of Event                | 16/05/2023                                                                                                                                             |
| Topic                        | WOMEN'S HEALTH CARE                                                                                                                                    |
| Event Category               | Awareness Campaign                                                                                                                                     |
| No. of Participated Students | 24                                                                                                                                                     |
| Activities                   | To empower women through comprehensive, personalized health care, focusing on preventative care, education, and support throughout all stages of life. |

## WOMEN'S HEALTH CARE

Organized by

NSS Unit-I, Women Cell & IQAC Student Attendance sheet

Date- 16-05-2023

|       | Date- 16-08-2013  |          |                                         |                   |  |  |
|-------|-------------------|----------|-----------------------------------------|-------------------|--|--|
| Sl.no | Student's Name    | Semester | Subject                                 | Student Signature |  |  |
| . 1   | Pralier mani      | Ind      | Gen(B.S.)                               | Praleir May.      |  |  |
| 2     | Dipak manna       | 221      | Genlasci                                | Dipak manna       |  |  |
| 3     | Piu Rami Nayera   | 6Fu      | Gen 18. A)                              | & rm Nor          |  |  |
| 4,    | Ranib Sing        | 6fu      | gan (BA)                                | Razib sing        |  |  |
| 5.    |                   | efr      | Gen (B.A)                               | Alyani Biscu      |  |  |
| 6.    | Samaib Goje       | you      | Gen (B.A)                               | Sarph Gode        |  |  |
| 7.    | Debabrata Kalsan  | 220      | gen (B.A)                               | Debabraty Kallor  |  |  |
| 8,    | Susmitos Danes    | 6fin     | Geo (BH)                                | Susmita Jana.     |  |  |
| 9.    | Audita Das        | btu      | reo                                     | Ankita Das        |  |  |
| 10.   | Shilpa Adan       | Gtu      | aco                                     | Shilpa Drus       |  |  |
| 11.   | Pratim Adux       | 220      |                                         | Gratim Adere      |  |  |
| 12.   |                   | 2nl      |                                         | Sumites runs      |  |  |
| 13.   |                   | 6hr      | H'Shin                                  | Kuheli Adan       |  |  |
| Cy.   | Kuheli Adara      | 6FU      | 1 1 1 1 1 1 1 1 1 1 1 1 1 1 1 1 1 1 1 1 | Uma Jana          |  |  |
| 15    | - 0               | 450      | 15/5/m                                  |                   |  |  |
| 16.   |                   | 4ph      | Edu                                     | francis gran      |  |  |
| 17    | · Poarati Ghara   |          | Edu                                     | Fasher Yammer     |  |  |
| 18.   | Farha Mamin       | bfn      |                                         | Payel mondel      |  |  |
| 19.   |                   | 2 nd     | Edu                                     | Roisher monding   |  |  |
| 20    | Roja stree mandel | 2nd      | Belie                                   | Asim Sing         |  |  |
| 21    | Asim sing         | 6pr      |                                         | A Parzna Das      |  |  |
|       | AParna Das        | you      | 0                                       | Suneur marty      |  |  |
| 23.   | Sumanna Mailty    |          |                                         | Shiuli Bera       |  |  |
| M.    | Shi uli mer a     | 2nd      | ( Contest of                            | arm perm          |  |  |
|       |                   |          |                                         |                   |  |  |
|       |                   |          |                                         |                   |  |  |
|       |                   |          |                                         |                   |  |  |
|       |                   |          |                                         |                   |  |  |