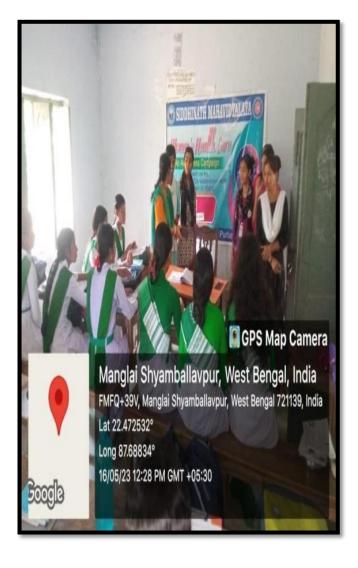

## SIDDHINATH MAHAVIDYALAYA

(Govt. Aided) Estd.- 2013

SHYAMSUNDARPUR PATNA • PANSKURA • PURBA MEDINIPUR • PIN - 721139 • Phone - 03228-255030 email - siddhinathmahavidyalaya@gmail.com

| Department                   | NSS UNIT-1,WOMEN CELL & IQAC                                                                                                                           |
|------------------------------|--------------------------------------------------------------------------------------------------------------------------------------------------------|
| Date of Event                | 16/05/2023                                                                                                                                             |
| Topic                        | WOMEN'S HEALTH CARE                                                                                                                                    |
| Event Category               | Awareness Campaign                                                                                                                                     |
| No. of Participated Students | 24                                                                                                                                                     |
| Activities                   | To empower women through comprehensive, personalized health care, focusing on preventative care, education, and support throughout all stages of life. |

## WOMEN'S HEALTH CARE

Organized by

NSS Unit-I, Women Cell & IQAC Student Attendance sheet

Date- 16-05-2023

|       | Date- 16-08-2013  |          |                                         |                   |  |  |
|-------|-------------------|----------|-----------------------------------------|-------------------|--|--|
| Sl.no | Student's Name    | Semester | Subject                                 | Student Signature |  |  |
| . 1   | Pralier mani      | Ind      | Gen(B.S.)                               | Praleir May.      |  |  |
| 2     | Dipak manna       | 221      | Genlasci                                | Dipak manna       |  |  |
| 3     | Piu Rami Nayera   | 6Fu      | Gen 18. A)                              | & rm Nor          |  |  |
| 4,    | Ranib Sing        | 6fu      | gan (BA)                                | Razib sing        |  |  |
| 5.    |                   | efr      | Gen (B.A)                               | Alyani Biscu      |  |  |
| 6.    | Samaib Goje       | you      | Gen (B.A)                               | Sarph Gode        |  |  |
| 7.    | Debabrata Kalsan  | 220      | gen (B.A)                               | Debabraty Kallor  |  |  |
| 8,    | Susmitos Danes    | 6fin     | Geo (BH)                                | Susmita Jana.     |  |  |
| 9.    | Audita Das        | btu      | reo                                     | Ankita Das        |  |  |
| 10.   | Shilpa Adan       | Gtu      | aco                                     | Shilpa Drus       |  |  |
| 11.   | Pratim Adux       | 220      |                                         | Gratim Adere      |  |  |
| 12.   |                   | 2nl      |                                         | Sumites runs      |  |  |
| 13.   |                   | 6hr      | H'Shin                                  | Kuheli Adan       |  |  |
| Cy.   | Kuheli Adara      | 6FU      | 1 1 1 1 1 1 1 1 1 1 1 1 1 1 1 1 1 1 1 1 | Uma Jana          |  |  |
| 15    | - 0               | 450      | 15/5/m                                  |                   |  |  |
| 16.   |                   | 4ph      | Edu                                     | francis gran      |  |  |
| 17    | · Poarati Ghara   |          | Edu                                     | Fasher Yammer     |  |  |
| 18.   | Farha Mamin       | bfn      |                                         | Payel mondel      |  |  |
| 19.   |                   | 2 nd     | Edu                                     | Roisher monding   |  |  |
| 20    | Roja stree mandel | 2nd      | Belie                                   | Asim Sing         |  |  |
| 21    | Asim sing         | 6pr      |                                         | A Parzna Das      |  |  |
|       | AParna Das        | you      | 0                                       | Suneur marty      |  |  |
| 23.   | Sumanna Mailty    |          |                                         | Shiuli Bera       |  |  |
| M.    | Shi uli mer a     | 2nd      | ( Contest of                            | arm perm          |  |  |
|       |                   |          |                                         |                   |  |  |
|       |                   |          |                                         |                   |  |  |
|       |                   |          |                                         |                   |  |  |
|       |                   |          |                                         |                   |  |  |