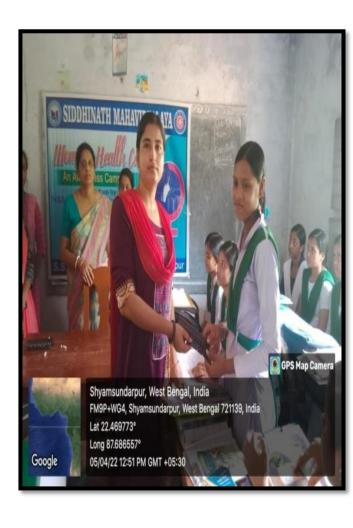

## SIDDHINATH MAHAVIDYALAYA

An Awareness Campaign

On

### WOMEN'S HEALTH CARE

Organized by

NSS Unit-I, Women Cell & IQAC

Student Attendance sheet

Date- 05-04-2022

|       |                                       | Date-    | 05-04-2    | Children Sivilatore |
|-------|---------------------------------------|----------|------------|---------------------|
| Sl.no | Student's Name                        | Semester | Subject    | Dana Routh          |
| 1     | Dona Router                           | 15+      | Bengali    | Dona Routh          |
| 2.    | malabika sasmal                       | 121      | Recenti    | Malalei un Samuel   |
| 3.    | mouli pers                            | 151      | neumi      | Mount Des           |
| 1,    | Bana Sni Benn                         | 3rd      | Bengel.    | Banasri Bera        |
|       |                                       | 3rd      | Bengali    | Barsha Norgea       |
| 6.    |                                       | 310      | Rienzin    | Mallika Miss        |
| 7.    |                                       | STL      | Bensali    | Reya Dos            |
| 8.    |                                       | 5m       | Reveri     | Pratik Sing         |
| 9.    | Krishna cantterjee                    | 151      | Samunit    | - Krima chitrus.    |
| 10    | 2. 0                                  | 151      |            | - Coma Broy         |
| 11.   |                                       | 3rd      | Samenz     | - Lima Khara        |
| 12    |                                       | 344      | Samo       | · Southis Kow       |
| 122   |                                       | 158      | Englise    | Debraj Paris        |
| 14    | 1 0 0 0                               | 15+      | Englisz    | Israf Jatema        |
|       | Januar Kharum                         | 15/      | English    | James Khatun        |
| 16    |                                       | 3× d     | Enshish    | priya patra         |
| 12    | ^                                     | 3rd      | Englin     | Bornik Super.       |
| 18    | · Pallalei Sommal                     |          | Philosophy | Jomes Smya.         |
| 19    |                                       | 1St      | Philozopy  | più channa          |
| 20    |                                       | 5th      | Philotopy  | Sridam Paul         |
| 21.   | 1 1 1 1 1 1 1 1 1 1 1 1 1 1 1 1 1 1 1 | Ist      | Educata    | Kakali Jane         |
| 22    | maning Portra                         | 151      | Saluccion  | Manix Pertua        |
| 23    | R'ta marcher                          | 0        | Educit     | Rita Manda          |
|       |                                       | 328      | Eluandi    | Riya Gremer.        |
| m.    |                                       | IST      | 14 chm     | Ampita Dosa         |
| 25.   |                                       | IST      | 14'shu     | Gikha Jena,         |
| 26.   |                                       |          | math       | Batyajit denler     |
| 28.   |                                       | 5 2      | moren      | Debjan man          |
| 28.   | Debyanis manys                        | 0 2      | Co co      | Mounita Adal        |